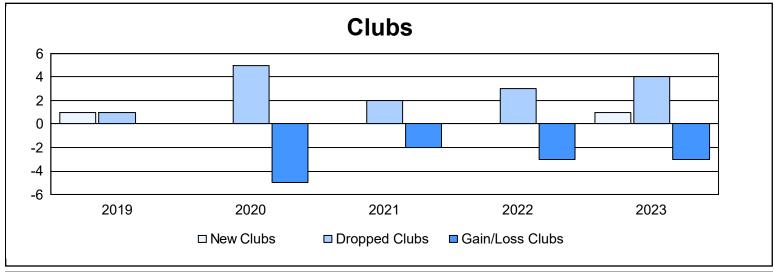

District 201Q1 As of June 2023 Cumulative

| Year      | New<br>Clubs | Dropped<br>Clubs | Gain/<br>Loss<br>Clubs | New<br>Members | Charter<br>Members | Reinstate<br>Members | Transfer<br>Members | Total<br>Member<br>Added | Total<br>Members<br>Dropped | Gain/<br>Loss<br>Members |
|-----------|--------------|------------------|------------------------|----------------|--------------------|----------------------|---------------------|--------------------------|-----------------------------|--------------------------|
| 2018-2019 | 1            | 1                | 0                      | 148            | 41                 | 8                    | 22                  | 219                      | 380                         | -161                     |
| 2019-2020 | 0            | 5                | -5                     | 132            | 3                  | 12                   | 16                  | 163                      | 332                         | -169                     |
| 2020-2021 | 0            | 2                | -2                     | 165            | 3                  | 8                    | 27                  | 203                      | 258                         | -55                      |
| 2021-2022 | 0            | 3                | -3                     | 125            | 7                  | 4                    | 23                  | 159                      | 255                         | -96                      |
| 2022-2023 | 1            | 4                | -3                     | 164            | 27                 | 6                    | 24                  | 221                      | 205                         | 16                       |
| Average   | 0            | 3                | -3                     | 147            | 16                 | 8                    | 22                  | 193                      | 286                         | -93                      |